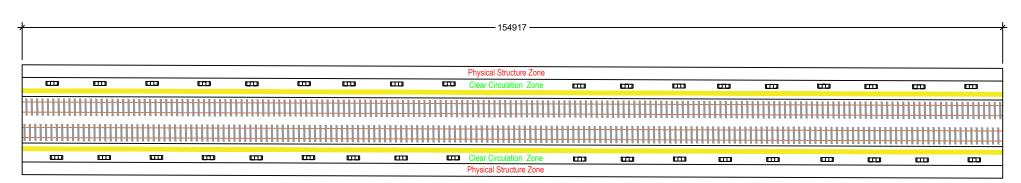

|
| GRA  | DE SEPARATION - |
| D    | IAGONAL AND     |
| MO   | RPHETT ROADS    |

| DRAWN BY: YUXUAN DU              | SIGNED: | YD  | DATE: | 10.06.2017 | DRAWING TITLE: PLATFORM SHELTER LAYOUT AND ELEVATIONS |           |
|----------------------------------|---------|-----|-------|------------|-------------------------------------------------------|-----------|
| VERIFIED BY: TSHERING PENJOR     | SIGNED: | TP  | DATE: | 12.06.2017 | PROJECT NUMBER:                                       | 0617-001  |
| CHECKED BY: DINO L<br>ANZELLOTTI | SIGNED: | DLA | DATE: | 12.06.2017 | DRAWING NUMBER:<br>001                                | REVISION: |
| APPROVED BY:                     | SIGNED: |     | DATE: |            | SCALE: AS                                             | SHOWN     |







- SPACING BETWEEN EACH BENCH IS 6M
- SPACING OF BENCH FOR THE EDGE OF THE PLATFORM IS 4M

### PLATFORM BENCH PLAN VIEW



PLATFORM SHELTER PLAN VIEW

SCALE: 1:15000



#### ALL DIMENSIONS IN MM

| REVISION NO. | REVISION<br>DESCRIPTION | REVISION DATE | BY: | VERIFIED BY: | APPROVED BY: |
|--------------|-------------------------|---------------|-----|--------------|--------------|
|              |                         |               |     |              |              |
|              |                         |               |     |              |              |
|              |                         |               |     |              |              |







PROJECT:

OAKLANDS PARK TRAIN
GRADE SEPARATION DIAGONAL AND
MORPHETT ROADS

| DRAWN BY: YONGJI DUAN            | SIGNED: