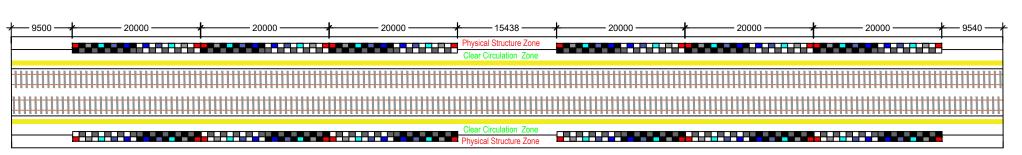

### PLATFORM SHELTER PLAN VIEW

PLATFORM SHELTER PLAN VIEW

SCALE: 1:15000

| PROJ | ECT:            |
|------|-----------------|
| OAKL | ANDS PARK TRAIN |
| GRA  | DE SEPARATION - |
| D    | IAGONAL AND     |
| MO   | RPHETT ROADS    |

| DRAWN BY: YUXUAN DU              | SIGNED: | YD  | DATE: | 10.06.2017 | DRAWING TITLE: PLATFORM SHELTER LAYOUT AND ELEVATIONS |           |
|----------------------------------|---------|-----|-------|------------|-------------------------------------------------------|-----------|
| VERIFIED BY: TSHERING PENJOR     | SIGNED: | TP  | DATE: | 12.06.2017 | PROJECT NUMBER:                                       | 0617-001  |
| CHECKED BY: DINO L<br>ANZELLOTTI | SIGNED: | DLA | DATE: | 12.06.2017 | DRAWING NUMBER:<br>001                                | REVISION: |
| APPROVED BY:                     | SIGNED: |     | DATE: |            | SCALE: AS                                             | SHOWN     |