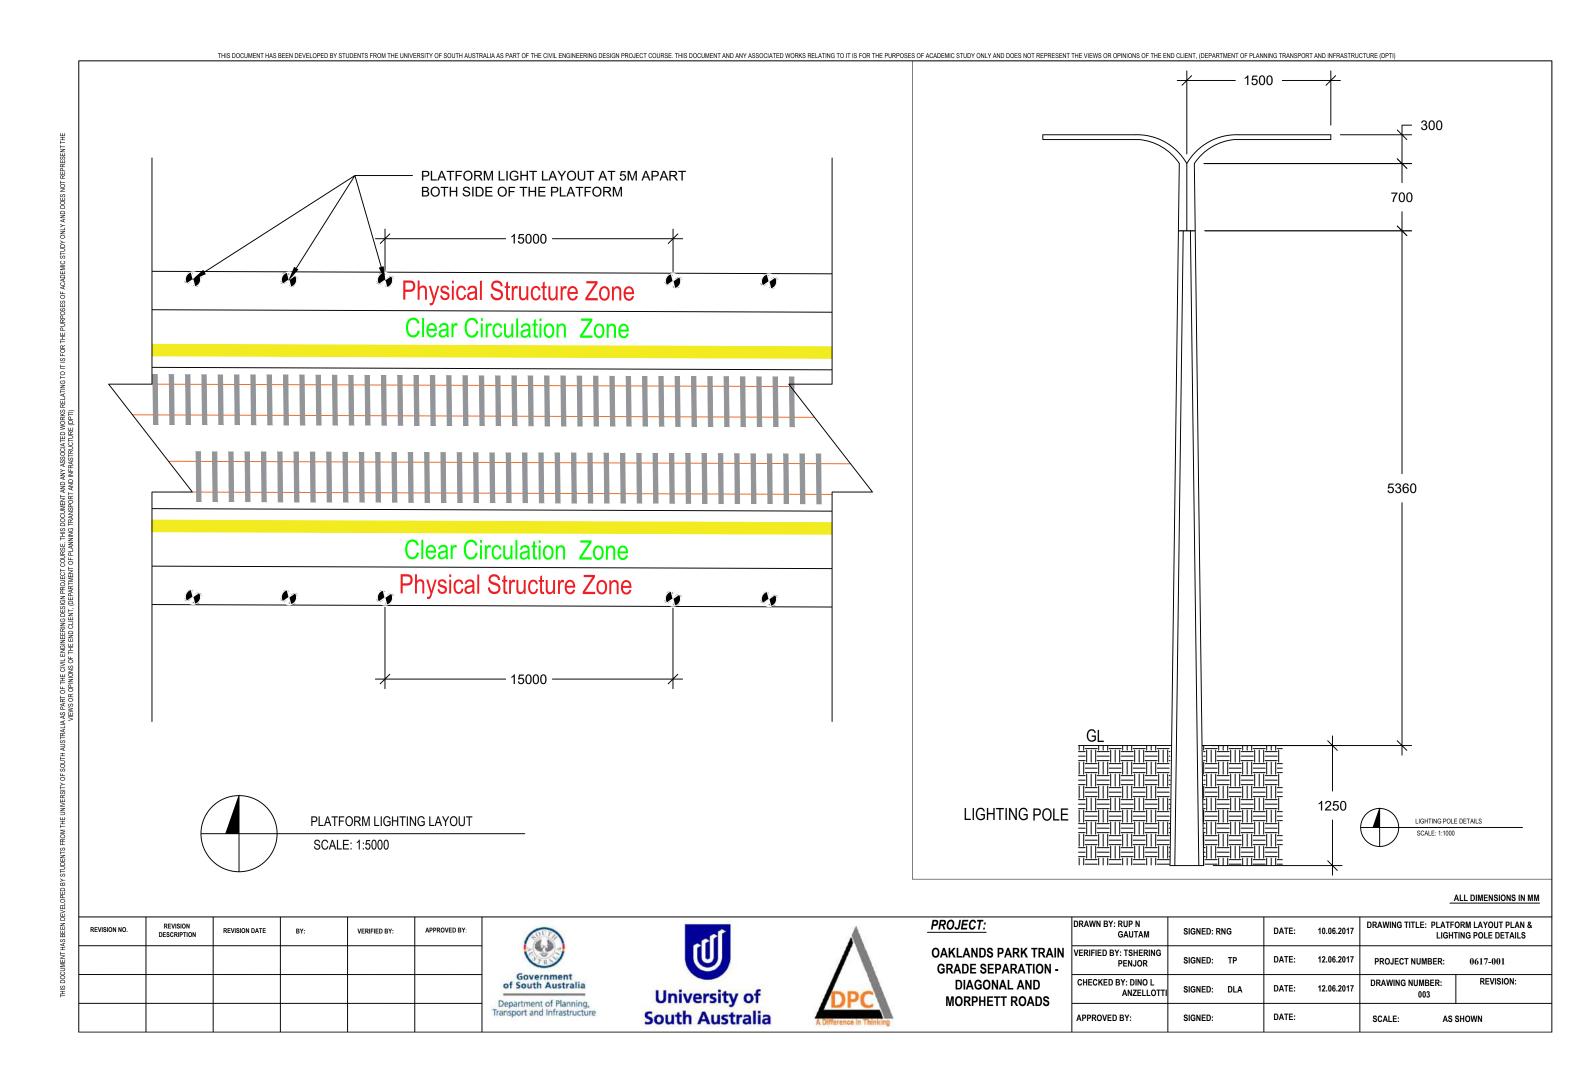

IN |
| GRA  | DE SEPARATION - |
| D    | IAGONAL AND     |
| MO   | RPHETT ROADS    |

| DRAWN BY: YUXUAN DU              | SIGNED: | YD  | DATE: | 10.06.2017 | DRAWING TITLE: PLATFORM SHELTER LAYOUT AND ELEVATIONS |           |
|----------------------------------|---------|-----|-------|------------|-------------------------------------------------------|-----------|
| VERIFIED BY: TSHERING PENJOR     | SIGNED: | TP  | DATE: | 12.06.2017 | PROJECT NUMBER:                                       | 0617-001  |
| CHECKED BY: DINO L<br>ANZELLOTTI | SIGNED: | DLA | DATE: | 12.06.2017 | DRAWING NUMBER:<br>001                                | REVISION: |
| APPROVED BY:                     | SIGNED: |     | DATE: |            | SCALE: AS                                             | SHOWN     |







- SPACING BETWEEN EACH BENCH IS 6M
- SPACING OF BENCH FOR THE EDGE OF THE PLATFORM IS 4M

### PLATFORM BENCH PLAN VIEW



PLATFORM SHELTER PLAN VIEW

SCALE: 1:15000



#### ALL DIMENSIONS IN MM

| REVISION NO. | REVISION<br>DESCRIPTION | REVISION DATE | BY: | VERIFIED BY: | APPROVED BY: |
|--------------|-------------------------|---------------|-----|--------------|--------------|
|              |                         |               |     |              |              |
|              |                         |               |     |              |              |
|              |                         |               |     |              |              |







PROJECT:

OAKLANDS PARK TRAIN
GRADE SEPARATION DIAGONAL AND
MORPHETT ROADS

| DRAWN BY: YONGJI DUAN            | SIGNED