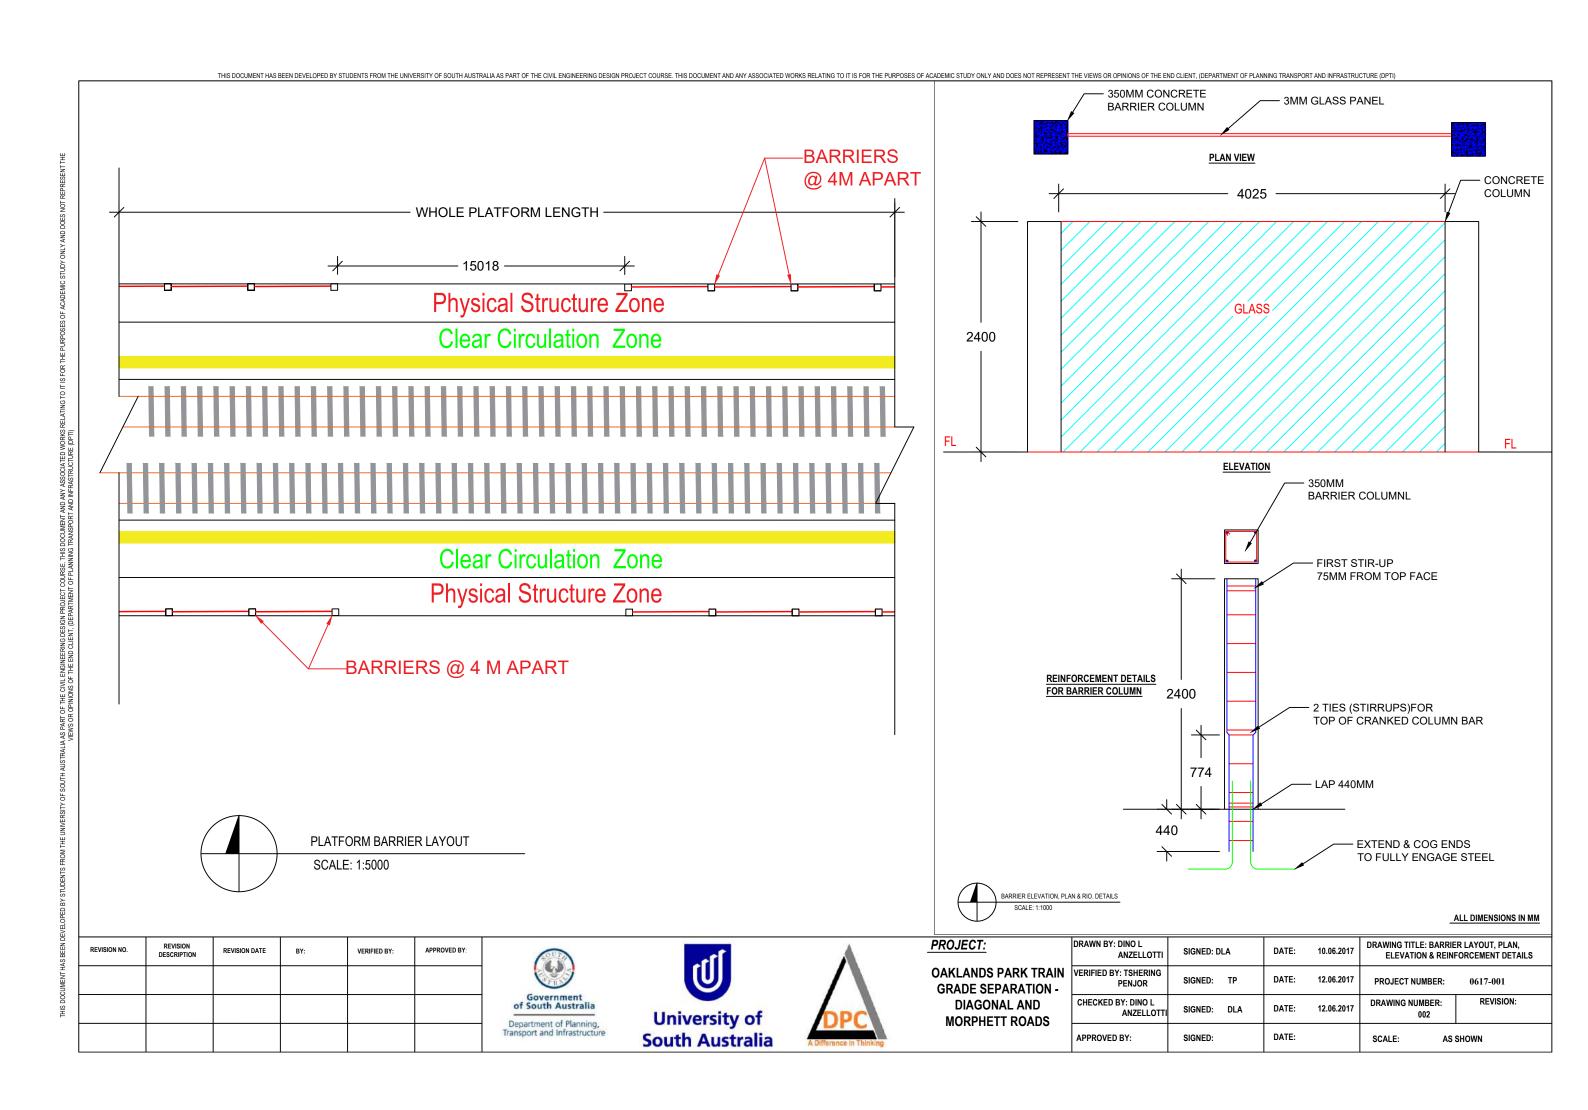

RAIN |
| GRA  | DE SEPARATION - |
| D    | IAGONAL AND     |
| MO   | RPHETT ROADS    |

| DRAWN BY: YUXUAN DU              | SIGNED: | YD  | DATE: | 10.06.2017 | DRAWING TITLE: PLATFORM SHELTER LAYOUT AND ELEVATIONS |           |
|----------------------------------|---------|-----|-------|------------|-------------------------------------------------------|-----------|
| VERIFIED BY: TSHERING PENJOR     | SIGNED: | TP  | DATE: | 12.06.2017 | PROJECT NUMBER:                                       | 0617-001  |
| CHECKED BY: DINO L<br>ANZELLOTTI | SIGNED: | DLA | DATE: | 12.06.2017 | DRAWING NUMBER:<br>001                                | REVISION: |
| APPROVED BY:                     | SIGNED: |     | DATE: |            | SCALE: AS                                             | SHOWN     |







- SPACING BETWEEN EACH BENCH IS 6M
- SPACING OF BENCH FOR THE EDGE OF THE PLATFORM IS 4M

### PLATFORM BENCH PLAN VIEW



PLATFORM SHELTER PLAN VIEW

SCALE: 1:15000



#### ALL DIMENSIONS IN MM

| REVISION NO. | REVISION<br>DESCRIPTION | REVISION DATE | BY: | VERIFIED BY: | APPROVED BY: |
|--------------|-------------------------|---------------|-----|--------------|--------------|
|              |                         |               |     |              |              |
|              |                         |               |     |              |              |
|              |                         |               |     |              |              |







PROJECT:

OAKLANDS PARK TRAIN
GRADE SEPARATION DIAGONAL AND
MORPHETT ROADS

| DRAWN BY: YONGJI DUAN            | SIGN