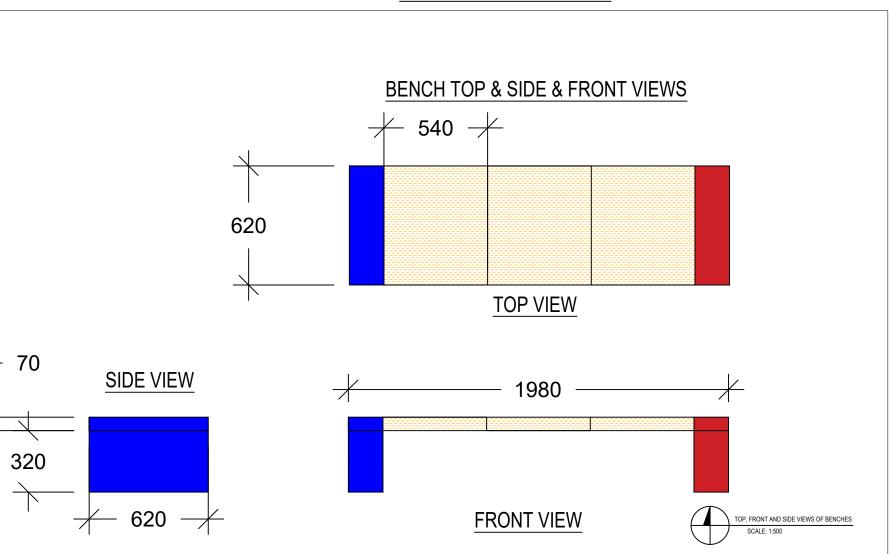

- SPACING BETWEEN EACH BENCH IS 6M
- SPACING OF BENCH FOR THE EDGE OF THE PLATFORM IS 4M

### PLATFORM BENCH PLAN VIEW

PLATFORM SHELTER PLAN VIEW

SCALE: 1:15000

#### ALL DIMENSIONS IN MM

| REVISION NO. | REVISION<br>DESCRIPTION | REVISION DATE | BY: | VERIFIED BY: | APPROVED BY: |
|--------------|-------------------------|---------------|-----|--------------|--------------|
|              |                         |               |     |              |              |
|              |                         |               |     |              |              |
|              |                         |               |     |              |              |