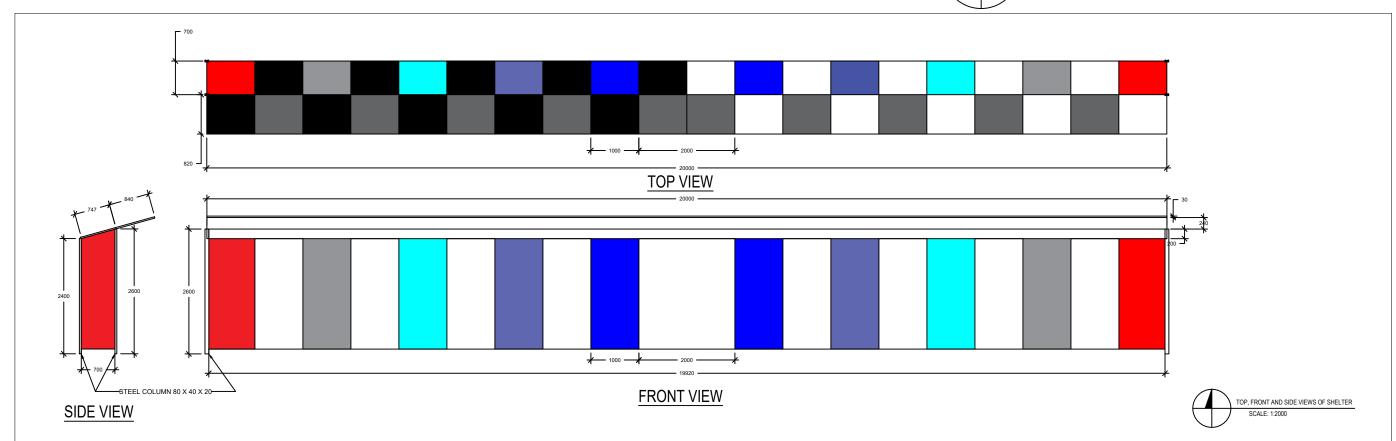

| PROJ | ECT:            |
|------|-----------------|
| OAKL | ANDS PARK TRAIN |
| GRA  | DE SEPARATION - |
| D    | IAGONAL AND     |
| MO   | RPHETT ROADS    |

| DRAWN BY: YUXUAN DU              | SIGNED: | YD  | DATE: | 10.06.2017 | DRAWING TITLE: PLATFORM SHELTER LAYOUT AND ELEVATIONS |           |
|----------------------------------|---------|-----|-------|------------|-------------------------------------------------------|-----------|
| VERIFIED BY: TSHERING PENJOR     | SIGNED: | TP  | DATE: | 12.06.2017 | PROJECT NUMBER:                                       | 0617-001  |
| CHECKED BY: DINO L<br>ANZELLOTTI | SIGNED: | DLA | DATE: | 12.06.2017 | DRAWING NUMBER:<br>001                                | REVISION: |
| APPROVED BY:                     | SIGNED: |     | DATE: |            | SCALE: AS                                             | SHOWN     |